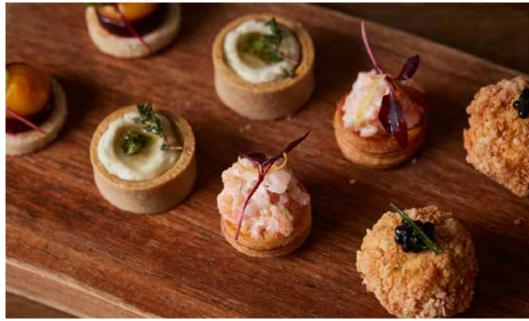

## FINE FESTIVE CANAPÉS

JUST CANAPÉS £14.95 per person

CANAPÉS WITH A GLASS OF PROSECCO £22.50 per person

CANAPÉS WITH A GLASS OF CHAMPAGNE £27.50 per person

Dry aged roast beef, horseradish crème fraiche \*gf

Whiskey and maple cured trout pâté, dill, lemon \*gf

Smoked haddock croquette, smoked herring caviar

Oxford blue cheese mousse, wild thyme and truffle honey v \*gf

Salt baked beetroot, pumpkin purée, sorrel v \*ve \*gf