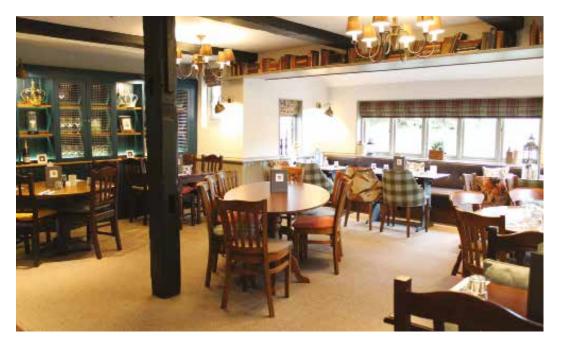

## A PERFECT PARTY VENUE

Our dedicated reservations team are delighted to assist you in your quest to find & plan your perfect festive celebration.

## THE DINING ROOM

UP TO 34 SEATED GUESTS

## FINE FESTIVE CANAPÉS



JUST CANAPÉS £14.95 per person

CANAPÉS WITH A GLASS OF PROSECCO £22.50 per person

CANAPÉS WITH A GLASS OF CHAMPAGNE £27.50 per person

Dry aged roast beef, horseradish crème fraiche \*gf

Whiskey and maple cured trout pâté, dill, lemon \*gf

Smoked haddock croquette, smoked herring caviar

Oxford blue cheese mousse, wild thyme and truffle honey v \*gf

Salt baked beetroot, pumpkin purée, sorrel v \*ve \*gf

(v) vegetarian dish  $\mid$  (ve) vegan dish  $\mid$  (\*ve) can be adapted to vegan on request (gf) gluten free  $\mid$  (\*gf) can be adapted to gluten free on